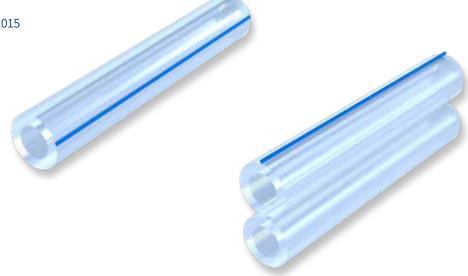

# Soft Vacuum Air Tube

#### **Properties:**

Very Flexible PVC tubing High clarity tubing. Maximum resistance to clogs and kinks.

Durability for long and reliable service.

Material approved for food contact according to European standard.

#### **Standard Color:**

Transparent (available with colored striping)

### **Standards:**

Tolerance: ISO 1307 RoHS, Reach Standard EC food contact (EU) 10/2011 of 4

| Code     | I.D Inch                 | I.D       | O.D       | Working<br>Pressure | Roll Length |
|----------|--------------------------|-----------|-----------|---------------------|-------------|
|          | mm                       | mm ± 0.5% | mm ± 0.5% | Bar / 20°C          | m ± 1%      |
| MV-007*2 | 1/4"<br>twin vacuum tube | 7         | 13.8      | 2                   | 25/50       |
| MV-007   | 1/4                      | 7         | 13.8      | 2                   | 25/50       |
| MV-014   | 9/16                     | 14.2      | 24        | 2                   | 25/50       |
| MV-016   | 5/8                      | 15.6      | 26        | 2                   | 25/50       |
| MV-019   | 3/4                      | 19        | 32        | 2                   | 25/50       |
| MV-022   | 7/8                      | 22        | 35        | 2                   | 25/50       |